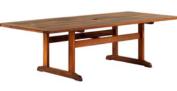

### KWILA OUTDOOR FURNITURE RANGE

**DAINTREE** 970 X 970MM TABLE

DAINTREE 1450 X 1450MM TABLE

DAINTREE 1500 X 970MM TABLE

REGENT 2550 X 1140MM TABLE

REGENT 1200MM ROUND TABLE

**REGENT** 1550MM ROUND TABLE

REGENT 1850MM ROUND TABLE