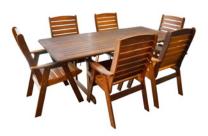

### KWILA OUTDOOR FURNITURE RANGE

**DAINTREE** 970 X 970MM TABLE WITH 4 CHAIRS

DAINTREE 1450 X 1450MM TABLE WITH 8 CHAIRS

DAINTREE 1500 X 970MM TABLE WITH 4 CHAIRS

DAINTREE 2000 X 970MM TABLE WITH 6 CHAIRS