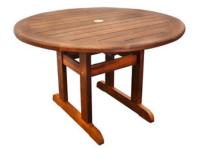

### KWILA OUTDOOR FURNITURE RANGE

**DAINTREE** 970 X 970MM TABLE

DAINTREE 1450 X 1450MM TABLE

DAINTREE 1500 X 970MM TABLE

REGENT 2550 X 1140MM TABLE

REGENT 1200MM ROUND TABLE

**REGENT** 1550MM ROUND TABLE

REGENT 1850MM ROUND TABLE