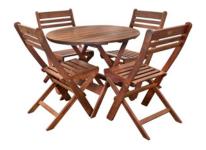

### KWILA OUTDOOR FURNITURE RANGE

BURKE 1800 X 900MM TABLE WITH 2 X 1600MM BENCHES

BURKE 2400 X 900MM TABLE WITH 2 X 2000MM BENCHES

FRASER 900MM ROUND FOLDING TABLE WITH 4 WINDSOR CHAIRS

FRASER 900MM SQUARE FOLDING TABLE WITH 4 WINDSOR CHAIRS