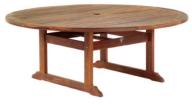

REGENT 2550 X 1140MM TABLE WITH 8 CHAIRS

**REGENT** 1200MM ROUND TABLE WITH 4 CHAIRS

**REGENT** 1550MM ROUND TABLE WITH 6 CHAIRS

**REGENT** 1850MM ROUND TABLE WITH 8 CHAIRS