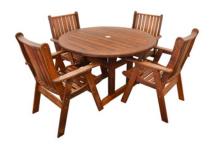

### KWILA OUTDOOR FURNITURE RANGE

**DAINTREE** 970 X 970MM TABLE WITH 4 CHAIRS

DAINTREE 1450 X 1450MM TABLE WITH 8 CHAIRS

DAINTREE 1500 X 970MM TABLE WITH 4 CHAIRS

DAINTREE 2000 X 970MM TABLE WITH 6 CHAIRS