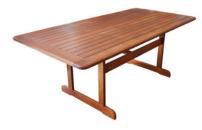

### KWILA OUTDOOR FURNITURE RANGE

**DAINTREE** 970 X 970MM TABLE

DAINTREE 1450 X 1450MM TABLE

DAINTREE 1500 X 970MM TABLE

REGENT 2550 X 1140MM TABLE

REGENT 1200MM ROUND TABLE

**REGENT** 1550MM ROUND TABLE

REGENT 1850MM ROUND TABLE