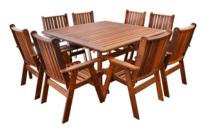

REGENT 2550 X 1140MM TABLE WITH 8 CHAIRS

**REGENT** 1200MM ROUND TABLE WITH 4 CHAIRS

**REGENT** 1550MM ROUND TABLE WITH 6 CHAIRS

**REGENT** 1850MM ROUND TABLE WITH 8 CHAIRS