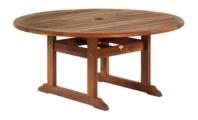

### KWILA OUTDOOR FURNITURE RANGE

**DAINTREE** 970 X 970MM TABLE

DAINTREE 1450 X 1450MM TABLE

DAINTREE 1500 X 970MM TABLE

REGENT 2550 X 1140MM TABLE

REGENT 1200MM ROUND TABLE

**REGENT** 1550MM ROUND TABLE

REGENT 1850MM ROUND TABLE