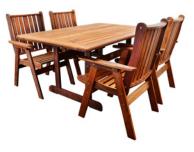

### KWILA OUTDOOR FURNITURE RANGE

BURKE 1800 X 900MM TABLE WITH 2 X 1600MM BENCHES

BURKE 2400 X 900MM TABLE WITH 2 X 2000MM BENCHES

FRASER 900MM ROUND FOLDING TABLE WITH 4 WINDSOR CHAIRS

FRASER 900MM SQUARE FOLDING TABLE WITH 4 WINDSOR CHAIRS