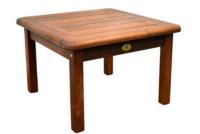

### KWILA OUTDOOR FURNITURE RANGE

**DAINTREE** 970 X 970MM TABLE

DAINTREE 1450 X 1450MM TABLE

DAINTREE 1500 X 970MM TABLE

REGENT 2550 X 1140MM TABLE

REGENT 1200MM ROUND TABLE

**REGENT** 1550MM ROUND TABLE

REGENT 1850MM ROUND TABLE

### KWILA OUTDOOR FURNITURE RANGE

**BURKE** 1800 X 900MM TABLE

BURKE 2400 X 900MM TABLE

FRASER 700MM ROUND FOLDING TABLE

FRASER 900MM ROUND FOLDING TABLE

REGENT 600 X 600MM COFFEE TABLE

**REGENT** 600 X 900MM COFFEE TABLE