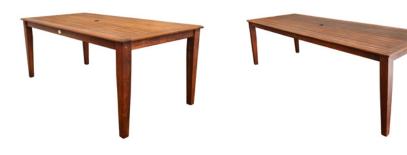

### KWILA OUTDOOR FURNITURE RANGE

**DAINTREE** 970 X 970MM TABLE

DAINTREE 1450 X 1450MM TABLE

DAINTREE 1500 X 970MM TABLE

REGENT 2550 X 1140MM TABLE

REGENT 1200MM ROUND TABLE

**REGENT** 1550MM ROUND TABLE

REGENT 1850MM ROUND TABLE