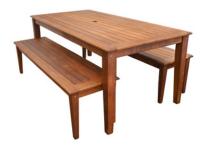

### KWILA OUTDOOR FURNITURE RANGE

BURKE 1800 X 900MM TABLE WITH 2 X 1600MM BENCHES

BURKE 2400 X 900MM TABLE WITH 2 X 2000MM BENCHES

FRASER 900MM ROUND FOLDING TABLE WITH 4 WINDSOR CHAIRS

FRASER 900MM SQUARE FOLDING TABLE WITH 4 WINDSOR CHAIRS