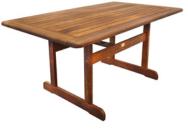

REGENT 2550 X 1140MM TABLE WITH 8 CHAIRS

**REGENT** 1200MM ROUND TABLE WITH 4 CHAIRS

**REGENT** 1550MM ROUND TABLE WITH 6 CHAIRS

**REGENT** 1850MM ROUND TABLE WITH 8 CHAIRS