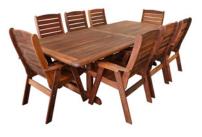

REGENT 2550 X 1140MM TABLE WITH 8 CHAIRS

**REGENT** 1200MM ROUND TABLE WITH 4 CHAIRS

**REGENT** 1550MM ROUND TABLE WITH 6 CHAIRS

**REGENT** 1850MM ROUND TABLE WITH 8 CHAIRS