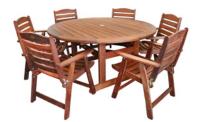

REGENT 2550 X 1140MM TABLE WITH 8 CHAIRS

**REGENT** 1200MM ROUND TABLE WITH 4 CHAIRS

**REGENT** 1550MM ROUND TABLE WITH 6 CHAIRS

**REGENT** 1850MM ROUND TABLE WITH 8 CHAIRS