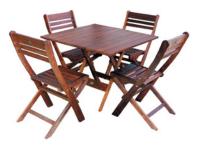

### KWILA OUTDOOR FURNITURE RANGE

**DAINTREE** 970 X 970MM TABLE WITH 4 CHAIRS

DAINTREE 1450 X 1450MM TABLE WITH 8 CHAIRS

DAINTREE 1500 X 970MM TABLE WITH 4 CHAIRS

DAINTREE 2000 X 970MM TABLE WITH 6 CHAIRS