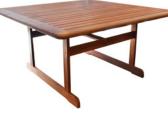

REGENT 2550 X 1140MM TABLE WITH 8 CHAIRS

**REGENT** 1200MM ROUND TABLE WITH 4 CHAIRS

**REGENT** 1550MM ROUND TABLE WITH 6 CHAIRS

**REGENT** 1850MM ROUND TABLE WITH 8 CHAIRS