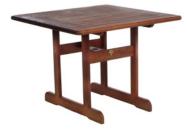

### KWILA OUTDOOR FURNITURE RANGE

BURKE 1800 X 900MM TABLE WITH 2 X 1600MM BENCHES

BURKE 2400 X 900MM TABLE WITH 2 X 2000MM BENCHES

FRASER 900MM ROUND FOLDING TABLE WITH 4 WINDSOR CHAIRS

FRASER 900MM SQUARE FOLDING TABLE WITH 4 WINDSOR CHAIRS