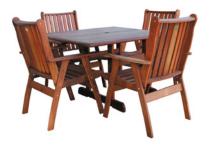

### KWILA OUTDOOR FURNITURE RANGE

**DAINTREE** 970 X 970MM TABLE WITH 4 CHAIRS

DAINTREE 1450 X 1450MM TABLE WITH 8 CHAIRS

DAINTREE 1500 X 970MM TABLE WITH 4 CHAIRS

DAINTREE 2000 X 970MM TABLE WITH 6 CHAIRS