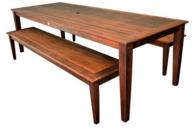

### KWILA OUTDOOR FURNITURE RANGE

BURKE 1800 X 900MM TABLE WITH 2 X 1600MM BENCHES

BURKE 2400 X 900MM TABLE WITH 2 X 2000MM BENCHES

FRASER 900MM ROUND FOLDING TABLE WITH 4 WINDSOR CHAIRS

FRASER 900MM SQUARE FOLDING TABLE WITH 4 WINDSOR CHAIRS

### KWILA OUTDOOR FURNITURE RANGE

**BURKE** 1800 X 900MM TABLE

BURKE 2400 X 900MM TABLE

FRASER 700MM ROUND FOLDING TABLE

FRASER 900MM ROUND FOLDING TABLE

REGENT 600 X 600MM COFFEE TABLE

**REGENT** 600 X 900MM COFFEE TABLE