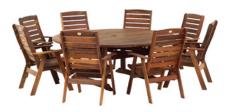

REGENT 2550 X 1140MM TABLE WITH 8 CHAIRS

**REGENT** 1200MM ROUND TABLE WITH 4 CHAIRS

**REGENT** 1550MM ROUND TABLE WITH 6 CHAIRS

**REGENT** 1850MM ROUND TABLE WITH 8 CHAIRS