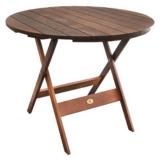

### KWILA OUTDOOR FURNITURE RANGE

**BURKE** 1800 X 900MM TABLE

BURKE 2400 X 900MM TABLE

FRASER 700MM ROUND FOLDING TABLE

FRASER 900MM ROUND FOLDING TABLE

REGENT 600 X 600MM COFFEE TABLE

**REGENT** 600 X 900MM COFFEE TABLE